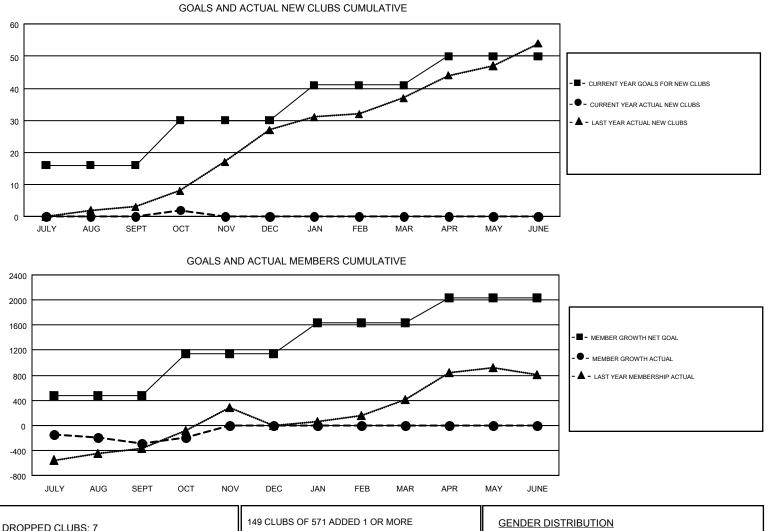

## GMT: VASUDEV VALAWALKAR

GMT CA 6

Results as of: 10/31/2018

| Clubs                 |               |           |               | Members               |                           |                         |                                                    |
|-----------------------|---------------|-----------|---------------|-----------------------|---------------------------|-------------------------|----------------------------------------------------|
| RESULTS FOR 2018-2019 |               |           |               | RESULTS FOR 2018-2019 |                           |                         |                                                    |
| QUARTER               | NEW CLUB GOAL | NEW CLUBS | DROPPED CLUBS | QUARTER               | MEMBER GROWTH NET<br>GOAL | MEMBER GROWTH<br>ACTUAL | DROPPED<br>MEMBERS ACTUAL<br>(including transfers) |
| JULY/AUG/SEPT         | 16            | 0         | 6             | JULY/AUG/SEPT         | 471                       | 365                     | 554                                                |
| OCT/NOV/DEC           | 14            | 2         | 1             | OCT/NOV/DEC           | 673                       | 199                     | 71                                                 |
| JAN/FEB/MAR           | 11            | 0         | 0             | JAN/FEB/MAR           | 494                       | 0                       | 0                                                  |
| APR/MAY/JUNE          | 9             | 0         | 0             | APR/MAY/JUNE          | 392                       | 0                       | 0                                                  |

| DROPPED CLUBS: 7 |     | 149 CLUBS OF 571 ADDED 1 OR MORE | GENDER DISTRIBUTION                  |                 |       |
|------------------|-----|----------------------------------|--------------------------------------|-----------------|-------|
|                  |     | NEW MEMBERS                      | MALE                                 | 12,087 (77.28%) |       |
|                  |     |                                  | FEMALE                               | 3,554 (22.72%)  |       |
| DROPPED MEMBERS  |     |                                  |                                      |                 |       |
| DECEASED         | 27  | CLICK HERE FOR CUMULATIVE        | TOTAL FAMILY UNIT MEMBERS            |                 | 4,840 |
| CLUB CANCELLED   | 104 | MEMBERSHIP DATA                  | FAMILY MEMBERS PAYING HALF 2<br>DUES |                 |       |
| OTHER            | 494 |                                  |                                      |                 | 2,619 |
| TOTAL            | 625 |                                  |                                      |                 |       |
|                  |     |                                  |                                      |                 |       |